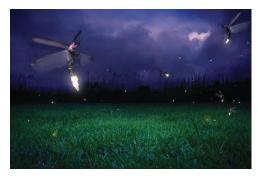

Experience the natural phenomenon of the Kuala Selangor fireflies on an evening tour from Kuala Lumpur. You'll heighten your chances of spottingthe most concentrated areas of fireflies as you cruisealong the river with your guide, and will enjoy the undivided attention of your private guide as you explore. Admire the dazzling display of fireflies on a hasslefree trip to Kuala Selangor. Don't worry about navigating public transport late at night on this tour Hotel pickup and drop-off mean you don't have to find a meeting point.

I have used this company for many years, including when I visited Kuala Lumpur in 2015. They offer many additional tours in addition to the few I mentioned above. BOOK YOUR TOUR

RESERVATIONS EARLY!

Viator Tours & Activities / Viator Official Site / https://www.viator.com/